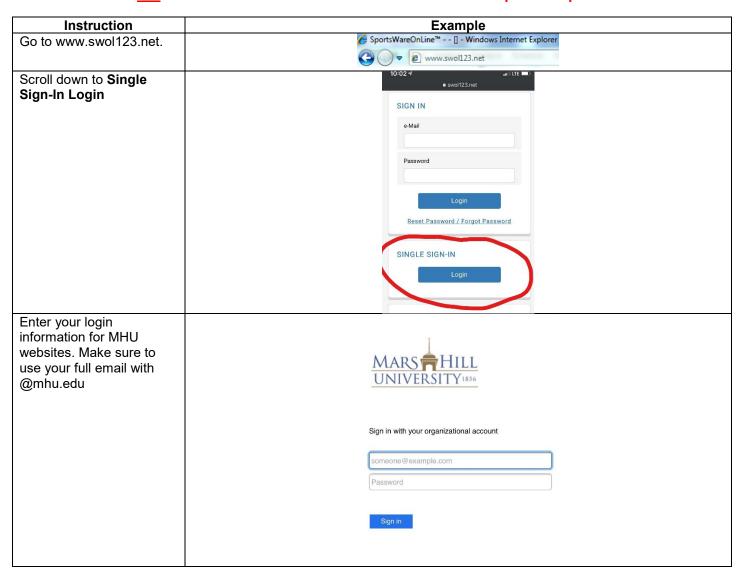

# **SportsWareOnLine Instructions:**

NOTE: THIS IS FOR <u>ALL</u> STUDENTS—Athletes and Non-Athletes should complete the process below.

## **Updating/Completing Your Information**

| Instruction                                                                                                             | Example |              |       |
|-------------------------------------------------------------------------------------------------------------------------|---------|--------------|-------|
| At the top of the page is the Menu Bar.                                                                                 |         |              |       |
| <b>My Info:</b> Update your address, emergency contact and insurance information. Then complete attachments.            |         |              |       |
|                                                                                                                         | My Info | Med History  | Forms |
| Students not participating in a campus sport should only complete the following forms:                                  | my mio  | mod riiotory | romo  |
| Click the <u>ADD</u> tab on the left side of the page.  Upload the Immunization Record  Upload the Medical History Form |         |              |       |