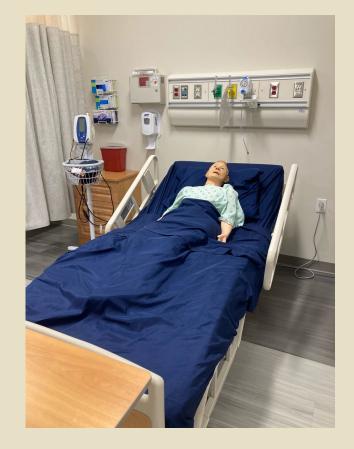

# JUDGE-MCRAE SCHOOL OF NURSING

Mars Hill University

#### Ferguson Health Sciences Building Judge-McRae School of Nursing



# JMSON Lobby





#### Study Spaces: The "Fish Bowl" and Hall Study Areas



### The "Fish Bowl" Study and Dining Area





## Student Lounge





#### Student Lockers





#### Classroom 306



#### Skills Lab



#### Skills Lab







#### Simulation Lab







#### Simulation Lab





#### Simulation Lab







### Anatomy and Physiology Lab







# Nursing Classroom





# JMSON Office Suite



## JMSON CLASS OF 2022





### Student Nursing Association







#### L&D Simulation



## Clinical Site Days







### Temperature and Pulse Checks



#### Skills and Sim Practice





#### JMSON Students in Lecture





#### Skills Lab Practice: Catheterization



#### Manual Pulse Check





#### Skills and Simulation Exercises



#### Skills Lab Skin Checks





#### Skills Lab Skin Checks



### MHU Covid-19 Vaccine Clinic Spring 2021





#### MHU Covid-19 Vaccine Clinic Spring 2021







#### Covid-19 Vaccine Clinics Spring 2021





#### Junior Nursing Students Fall 2021



Pinning, May 2022



## Pinning, May 20