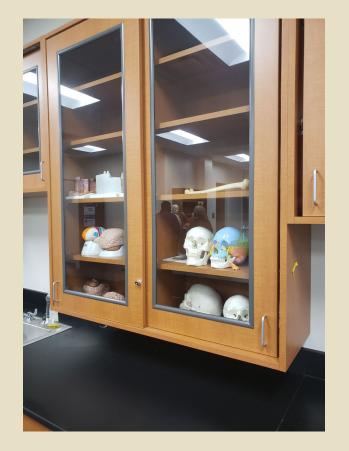

# JUDGE-MCRAE SCHOOL OF NURSING

Mars Hill University

#### Ferguson Health Sciences Building Judge-McRae School of Nursing



# JMSON Lobby





#### Study Spaces: The "Fish Bowl" and Hall Study Areas



### The "Fish Bowl" Study and Dining Area





## Student Lounge





#### Student Lockers





#### Classroom 306



#### Skills Lab



#### Skills Lab







#### Simulation Lab







#### Simulation Lab





#### Simulation Lab







### Anatomy and Physiology Lab







# Nursing Classroom





# JMSON Office Suite



## JMSON CLASS OF 2022





### Student Nursing Association







#### L&D Simulation



## Clinical Site Days







### Temperature and Pulse Checks



#### Skills and Sim Practice





#### JMSON Students in Lecture





#### Skills Lab Practice: Catheterization



#### Manual Pulse Check





#### Skills and Simulation Exercises



#### Skills Lab Skin Checks





#### Skills Lab Skin Checks



### MHU Covid-19 Vaccine Clinic Spring 2021





#### MHU Covid-19 Vaccine Clinic Spring 2021







#### Covid-19 Vaccine Clinics Spring 2021





#### Junior Nursing Students Fall 2021



Pinning, May 2022



## Pinning, May 2022



## Pinning, May 2022