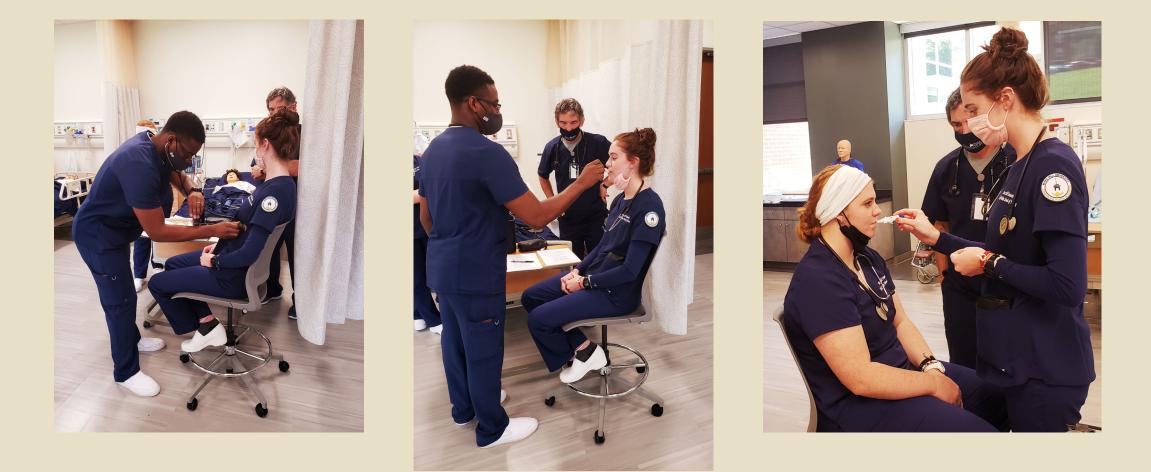

# JUDGE-MCRAE SCHOOL OF NURSING

Mars Hill University

#### Ferguson Health Sciences Building Judge-McRae School of Nursing



# JMSON Lobby





#### Study Spaces: The "Fish Bowl" and Hall Study Areas



### The "Fish Bowl" Study and Dining Area





## Student Lounge





#### Student Lockers





#### Classroom 306



#### Skills Lab



#### Skills Lab







#### Simulation Lab







#### Simulation Lab





#### Simulation Lab







### Anatomy and Physiology Lab







# Nursing Classroom





# JMSON Office Suite



## JMSON CLASS OF 2022





### Student Nursing Association







#### L&D Simulation



## Clinical Site Days







### Temperature and Pulse Checks



#### Skills and Sim Practice





#### JMSON Students in Lecture





#### Skills Lab Practice: Catheterization



#### Manual Pulse Check





#### Skills and Simulation Exercises



#### Skills Lab Skin Checks





#### Skills Lab Skin Checks



### MHU Covid-19 Vaccine Clinic Spring 2021





#### MHU Covid-19 Vaccine Clinic Spring 2021







#### Covid-19 Vaccine Clinics Spring 2021





#### Junior Nursing Students Fall 2021



Pinning, May 2022



## Pinning, May 2022



## Pinning, May 2022