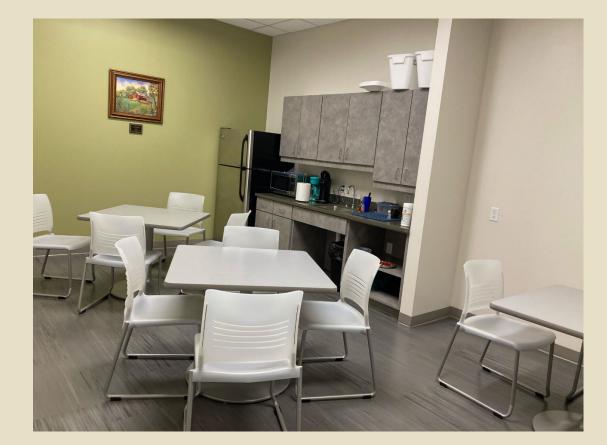

# JUDGE-MCRAE SCHOOL OF NURSING

Mars Hill University

#### Ferguson Health Sciences Building Judge-McRae School of Nursing



# JMSON Lobby





#### Study Spaces: The "Fish Bowl" and Hall Study Areas



### The "Fish Bowl" Study and Dining Area





## Student Lounge





#### Student Lockers





#### Classroom 306



#### Skills Lab



#### Skills Lab







#### Simulation Lab







#### Simulation Lab





#### Simulation Lab







### Anatomy and Physiology Lab







# Nursing Classroom





# JMSON Office Suite



## JMSON CLASS OF 2022





### Student Nursing Association







#### L&D Simulation



## Clinical Site Days







### Temperature and Pulse Checks



#### Skills and Sim Practice





#### JMSON Students in Lecture





#### Skills Lab Practice: Catheterization



#### Manual Pulse Check





#### Skills and Simulation Exercises



#### Skills Lab Skin Checks





#### Skills Lab Skin Checks



### MHU Covid-19 Vaccine Clinic Spring 2021





#### MHU Covid-19 Vaccine Clinic Spring 2021







#### Covid-19 Vaccine Clinics Spring