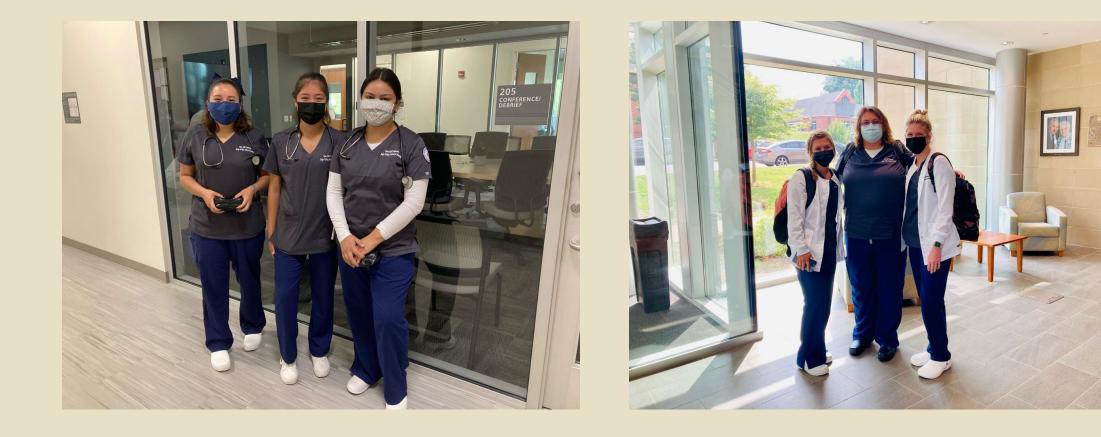

#### Skills Lab



#### Skills Lab







#### Simulation Lab







#### Simulation Lab





#### Simulation Lab







### Anatomy and Physiology Lab







# Nursing Classroom





# JMSON Office Suite



## JMSON CLASS OF 2022





### Student Nursing Association







#### L&D Simulation



## Clinical Site Days







### Temperature and Pulse Checks



#### Skills and Sim Practice





#### JMSON Students in Lecture





#### Skills Lab Practice: Catheterization



#### Manual Pulse Check





#### Skills and Simulation Exercises



#### Skills Lab Skin Checks





#### Skills Lab Skin Checks



### MHU Covid-19 Vaccine Clinic Spring 2021





#### MHU Covid-19 Vaccine Clinic Spring 2021







#### Covid-19 Vaccine Clinics Spring 2021





#### Junior Nursing Students Fall 2021



Pinning, May 2022



## Pinning, May 2022



## Pinning, May 2022