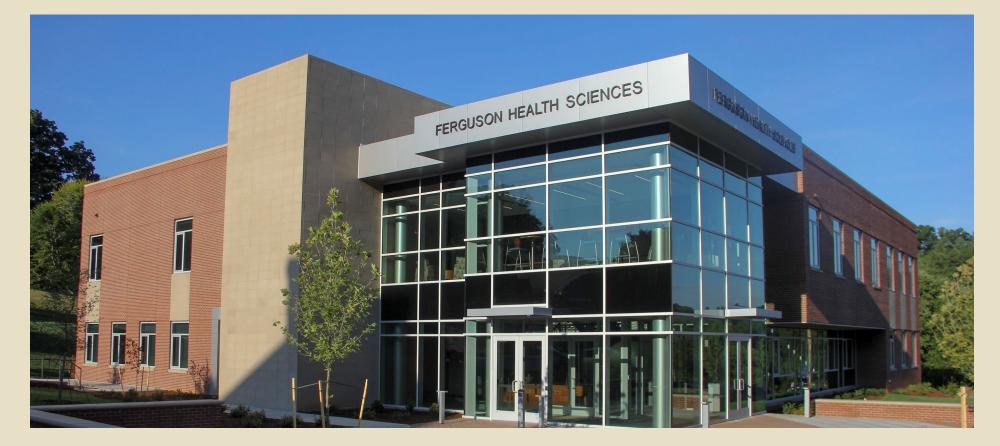

# JUDGE-MCRAE SCHOOL OF NURSING

Mars Hill University

#### Ferguson Health Sciences Building Judge-McRae School of Nursing



# JMSON Lobby





#### Study Spaces: The "Fish Bowl" and Hall Study Areas



### The "Fish Bowl" Study and Dining Area





## Student Lounge





#### Student Lockers





#### Classroom 306



#### Skills Lab



#### Skills Lab







#### Simulation Lab







#### Simulation Lab





#### Simulation Lab







### Anatomy and Physiology Lab







# Nursing Classroom





# JMSON Office Suite



## JMSON CLASS OF 2022





### Student Nursing Association







#### L&D Simulation



## Clinical Site Days







### Temperature and Pulse Checks



#### Skills and Sim Practice





#### JMSON Students in Lecture





#### Skills Lab Practice: Catheterization



#### Manual Pulse Check





#### Skills and Simulation Exercises



#### Skills Lab Skin Checks





#### Skills Lab Skin C