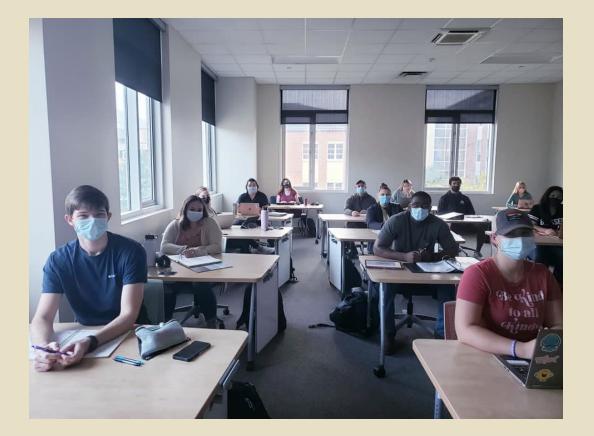

# JUDGE-MCRAE SCHOOL OF NURSING

Mars Hill University

#### Ferguson Health Sciences Building Judge-McRae School of Nursing



# JMSON Lobby





#### Study Spaces: The "Fish Bowl" and Hall Study Areas



### The "Fish Bowl" Study and Dining Area





## Student Lounge





#### Student Lockers





#### Classroom 306



#### Skills Lab



#### Skills Lab







#### Simulation Lab







#### Simulation Lab





#### Simulation Lab







### Anatomy and Physiology Lab







# Nursing Classroom





# JMSON Office Suite



## JMSON CLASS OF 2022





### Student Nursing Association







#### L&D Simulation



## Clinical Site Days







### Temperature and Pulse Checks



#### Skills and Sim Practice





#### JMSON Students in Lecture





#### Skills Lab Practice: Catheterization



#### Manual Pulse Check





#### Skills and Simulation Exercises



#### Skills Lab Skin Checks





#### Skills Lab Skin Checks



### MHU Covid-19 Vaccine Clinic Spring 2021





#### MHU Covid-19 Vaccine Clinic Spring 2021







#### Covid-19 Vaccine Clinics Spring 2021





#### Junior Nursing Students Fall 2021



Pinning, May 2022



## Pinning, May 2022



## Pinning, May 2022