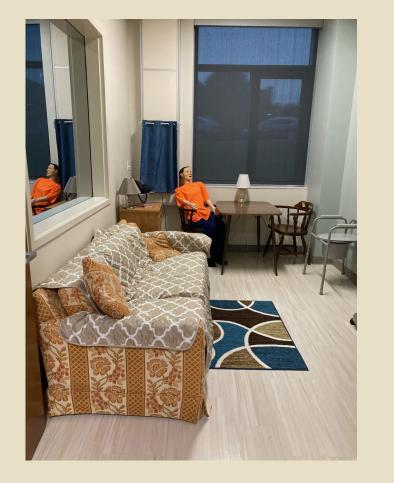

# JUDGE-MCRAE SCHOOL OF NURSING

Mars Hill University

#### Ferguson Health Sciences Building Judge-McRae School of Nursing



# JMSON Lobby





#### Study Spaces: The "Fish Bowl" and Hall Study Areas



### The "Fish Bowl" Study and Dining Area





## Student Lounge





#### Student Lockers





#### Classroom 306



#### Skills Lab



#### Skills Lab







#### Simulation Lab







#### Simulation Lab





#### Simulation Lab







### Anatomy and Physiology Lab







# Nursing Classroom





# JMSON Office Suite



## JMSON CLASS OF 2022





### Student Nursing Association







#### L&D Simulation



## Clinical Site Days







### Temperature and Pulse Checks



#### Skills and Sim Practice





#### JMSON Students in Lecture





#### Skills Lab Practice: Catheterization



#### Manual Pulse Check





#### Skills and Simulation Exercises



#### Skills Lab Skin Checks





#### Skills Lab Skin Checks



### MHU Covid-19 Vaccine Clinic Spring 2021





#### MHU Covid-19 Vaccine Clinic Spring 2021







#### Covid-19 Vaccine Clinics Spring 2021





#### Junior Nursing Students Fall 2021



Pinning, May 2022



## Pinning, May 2022



## Pinning, May 2022