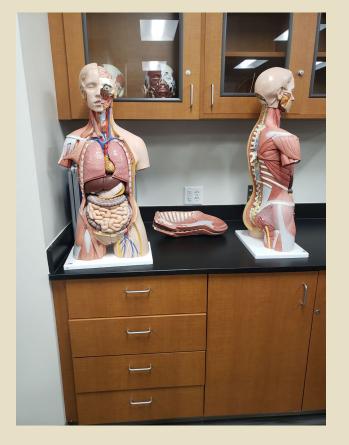

# JUDGE-MCRAE SCHOOL OF NURSING

Mars Hill University

#### Ferguson Health Sciences Building Judge-McRae School of Nursing



# JMSON Lobby





#### Study Spaces: The "Fish Bowl" and Hall Study Areas



### The "Fish Bowl" Study and Dining Area





## Student Lounge





#### Student Lockers





#### Classroom 306



#### Skills Lab



#### Skills Lab







#### Simulation Lab







#### Simulation Lab





#### Simulation Lab







### Anatomy and Physiology Lab







# Nursing Classroom





# JMSON Office Suite



## JMSON CLASS OF 2022





### Student Nursing Association







#### L&D Simulation



## Clinical Site Days







### Temperature and Pulse Checks



#### Skills and Sim Practice





#### JMSON Students in Lecture





#### Skills Lab Practice: Catheterization



#### Manual Pulse Check





#### Skills and Simulation Exercises



#### Skills Lab Skin Checks





#### Skills Lab Skin Checks



### MHU Covid-19 Vaccine Clinic Spring 2021





#### MHU Covid-19 Vaccine Clinic Spring 2021







#### Covid-19 Vaccine Clinics Spring 2021





#### Junior Nursing Students Fall 2021



Pinning, May 2022



## Pinning, May 2022



## Pinning, May 2022