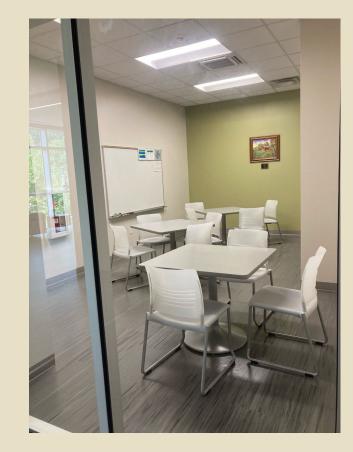

# JUDGE-MCRAE SCHOOL OF NURSING

Mars Hill University

#### Ferguson Health Sciences Building Judge-McRae School of Nursing



# JMSON Lobby





#### Study Spaces: The "Fish Bowl" and Hall Study Areas



### The "Fish Bowl" Study and Dining Area





## Student Lounge





#### Student Lockers





#### Classroom 306



#### Skills Lab



#### Skills Lab







#### Simulation Lab







#### Simulation Lab





#### Simulation Lab







### Anatomy and Physiology Lab







# Nursing Classroom





# JMSON Office Suite



## JMSON CLASS OF 2022





### Student Nursing Association







#### L&D Simulation



## Clinical Site Days







### Temperature and Pulse Checks



#### Skills and Sim Practice





#### JMSON Students in Lecture





#### Skills Lab Practice: Catheterization



#### Manual Pulse Check





#### Skills and Simulation Exercises



#### Skills Lab Skin Checks





#### Skills Lab Skin Checks



### MHU Covid-19 Vaccine Clinic Spring 2021





#### MHU Covid-19 Vaccine Clinic Spring 2021







#### Covid-19 Vaccine Clinics Spring 2