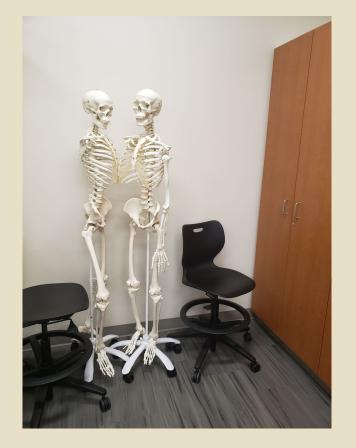

# JUDGE-MCRAE SCHOOL OF NURSING

Mars Hill University

#### Ferguson Health Sciences Building Judge-McRae School of Nursing



# JMSON Lobby





#### Study Spaces: The "Fish Bowl" and Hall Study Areas



### The "Fish Bowl" Study and Dining Area





## Student Lounge





#### Student Lockers





#### Classroom 306



#### Skills Lab



#### Skills Lab







#### Simulation Lab







#### Simulation Lab





#### Simulation Lab







### Anatomy and Physiology Lab







# Nursing Classroom





# JMSON Office Suite



## JMSON CLASS OF 2022





### Student Nursing Association







#### L&D Simulation



## Clinical Site Days







### Temperature and Pulse Checks



#### Skills and Sim Practice





#### JMSON Students in Lecture





#### Skills Lab Practice: Catheterization



#### Manual Pulse Check





#### Skills and Simulation Exercises



#### Skills Lab Skin Checks





#### Skills Lab Skin Checks



### MHU Covid-19 Vaccine Clinic Spring 2021





#### MHU Covid-19 Vaccine Clinic Spring 2021







#### Covid-19 Vaccine Clinics Spring 2021





#### Junior Nursing Students Fall 2021



Pinning, May 2022



## Pinning, May 2022



## Pinning, May 2022