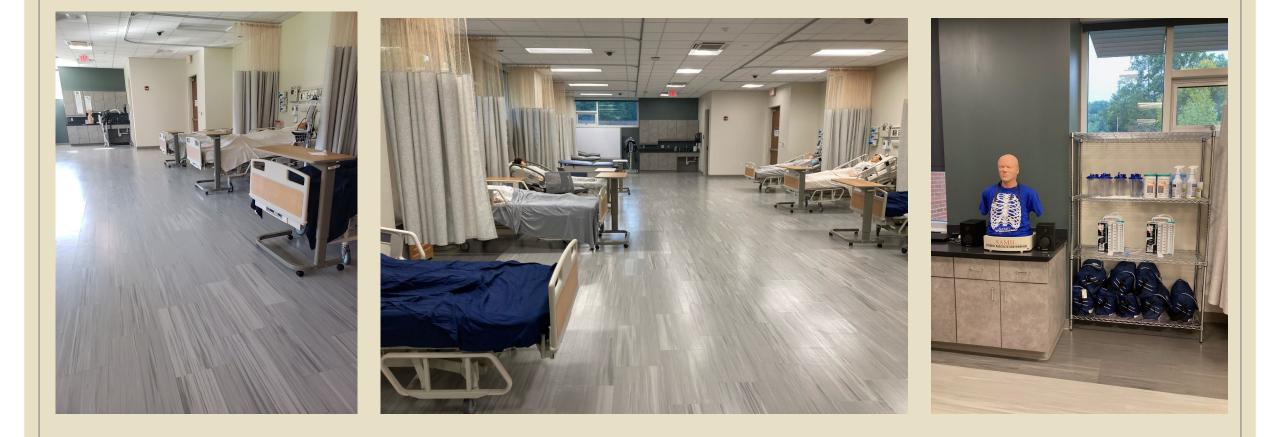

# JUDGE-MCRAE SCHOOL OF NURSING

Mars Hill University

#### Ferguson Health Sciences Building Judge-McRae School of Nursing



# JMSON Lobby





#### Study Spaces: The "Fish Bowl" and Hall Study Areas



### The "Fish Bowl" Study and Dining Area





## Student Lounge





#### Student Lockers





#### Classroom 306



#### Skills Lab



#### Skills Lab







#### Simulation Lab







#### Simulation Lab





#### Simulation Lab







### Anatomy and Physiology Lab







# Nursing Classroom





# JMSON Office Suite



## JMSON CLASS OF 2022





### Student Nursing Association







#### L&D Simulation



## Clinical Site Days







### Temperature and Pulse Checks



#### Skills and Sim Practice





#### JMSON Students in Lecture





#### Skills Lab Practice: Catheterization



#### Manual Pulse Check





#### Skills and Simulation Exercises



#### Skills Lab Skin Checks





#### Skills Lab Skin Checks



### MHU Covid-19 Vaccine Clinic Spring 2021





#### MHU Covid-19 Vaccine Clinic Spring 2021







#### Covid-19 Vaccine Clinics Spring 2021





#### Junior Nursing Students Fall 2021



Pinning, May 202