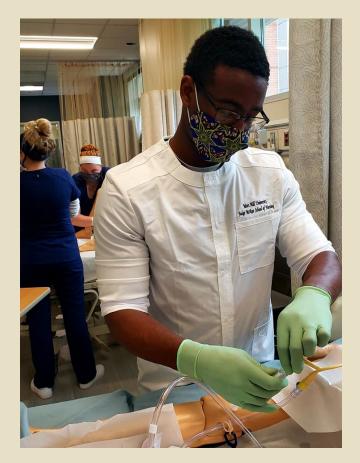

# JUDGE-MCRAE SCHOOL OF NURSING

Mars Hill University

#### Ferguson Health Sciences Building Judge-McRae School of Nursing



# JMSON Lobby





#### Study Spaces: The "Fish Bowl" and Hall Study Areas



### The "Fish Bowl" Study and Dining Area





## Student Lounge





#### Student Lockers





#### Classroom 306



#### Skills Lab



#### Skills Lab







#### Simulation Lab







#### Simulation Lab





#### Simulation Lab







### Anatomy and Physiology Lab







# Nursing Classroom





# JMSON Office Suite



## JMSON CLASS OF 2022





### Student Nursing Association







#### L&D Simulation



## Clinical Site Days







### Temperature and Pulse Checks



#### Skills and Sim Practice





#### JMSON Students in Lecture





#### Skills Lab Practice: Catheterization



#### Manual Pulse Check





#### Skills and Simulation Exercises



#### Skills Lab Skin Checks





#### Skills Lab Skin Checks



### MHU Covid-19 Vaccine Clinic Spring 2021





#### MHU Covid-19 Vaccine Clinic Spring 2021







#### Covid-19 Vaccine Clinics Spring 2021





#### Junior Nursing Students Fall 2021



Pinning, May 2022



## Pinning, May 2022



## Pinning, May 2022