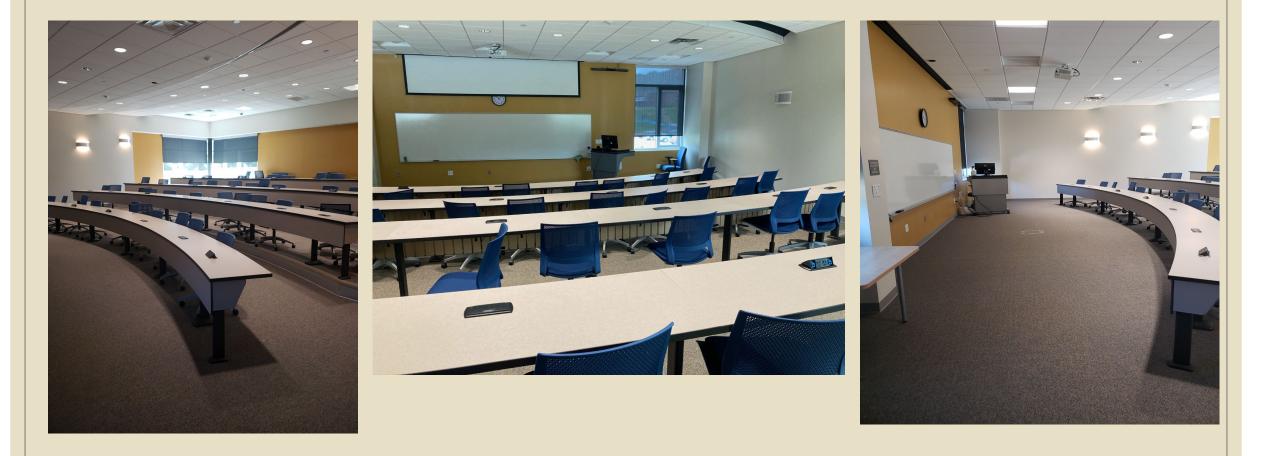

# JUDGE-MCRAE SCHOOL OF NURSING

Mars Hill University

#### Ferguson Health Sciences Building Judge-McRae School of Nursing



# JMSON Lobby





#### Study Spaces: The "Fish Bowl" and Hall Study Areas



### The "Fish Bowl" Study and Dining Area





## Student Lounge





#### Student Lockers





#### Classroom 306



#### Skills Lab



#### Skills Lab







#### Simulation Lab







#### Simulation Lab





#### Simulation Lab







### Anatomy and Physiology Lab







# Nursing Classroom





# JMSON Office Suite



## JMSON CLASS OF 2022





### Student Nursing Association







#### L&D Simulation



## Clinical Site Days







### Temperature and Pulse Checks



#### Skills and Sim Practice





#### JMSON Students in Lecture





#### Skills Lab Practice: Catheterization



#### Manual Pulse Check





#### Skills and Simulation Exercises



#### Skills Lab Skin Checks





#### Skills Lab Skin Checks



### MHU Covid-19 Vaccine Clinic Spring 2021





#### MHU Covid-19 Vaccine Clinic Spring 2021







#### Covid-19 Vaccine Clinics Spring 2021





#### Junior Nursing Students Fall 2021