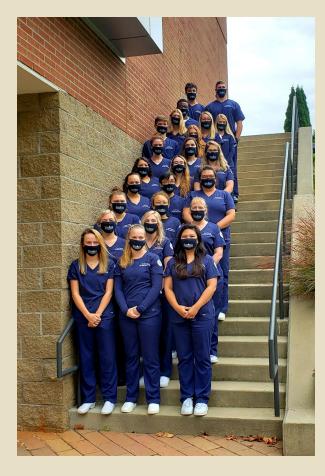

# JUDGE-MCRAE SCHOOL OF NURSING

Mars Hill University

#### Ferguson Health Sciences Building Judge-McRae School of Nursing



# JMSON Lobby





#### Study Spaces: The "Fish Bowl" and Hall Study Areas



### The "Fish Bowl" Study and Dining Area





## Student Lounge





#### Student Lockers





#### Classroom 306



#### Skills Lab



#### Skills Lab







#### Simulation Lab







#### Simulation Lab





#### Simulation Lab







### Anatomy and Physiology Lab







# Nursing Classroom





# JMSON Office Suite



## JMSON CLASS OF 2022





### Student Nursing Association







#### L&D Simulation



## Clinical Site Days







### Temperature and Pulse Checks



#### Skills and Sim Practice





#### JMSON Students in Lecture





#### Skills Lab Practice: Catheterization



#### Manual Pulse Check





#### Skills and Simulation Exercises



#### Skills Lab Skin Checks





#### Skills Lab Skin Checks



### MHU Covid-19 Vaccine Clinic Spring 2021





#### MHU Covid-19 Vaccine Clinic Spring 2021







#### Covid-19 Vaccine Clinics Spring 2021





#### Junior Nursing Students Fall 2021



Pinning, May 2022



## Pinning, May 2022



## Pinning, May 2022