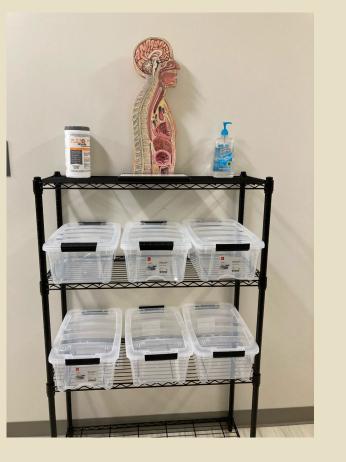

# JUDGE-MCRAE SCHOOL OF NURSING

Mars Hill University

#### Ferguson Health Sciences Building Judge-McRae School of Nursing



# JMSON Lobby





#### Study Spaces: The "Fish Bowl" and Hall Study Areas



### The "Fish Bowl" Study and Dining Area





## Student Lounge





#### Student Lockers





#### Classroom 306



#### Skills Lab



#### Skills Lab







#### Simulation Lab







#### Simulation Lab





#### Simulation Lab







### Anatomy and Physiology Lab







# Nursing Classroom





# JMSON Office Suite



## JMSON CLASS OF 2022





### Student Nursing Association







#### L&D Simulation



## Clinical Site Days







### Temperature and Pulse Checks



#### Skills and Sim Practice





#### JMSON Students in Lecture





#### Skills Lab Practice: Catheterization



#### Manual Pulse Check





#### Skills and Simulation Exercises



#### Skills Lab Skin Checks





#### Skills Lab Skin Checks



### MHU Covid-19 Vaccine Clinic Spring 2021





#### MHU Covid-19 Vaccine Clinic Spring 2021







#### Covid-19 Vaccine Clinics Spring 2021





#### Junior Nursing Students Fall 2021



Pinning, May 2022



## Pinning, May 2022



## Pinning, May 2022