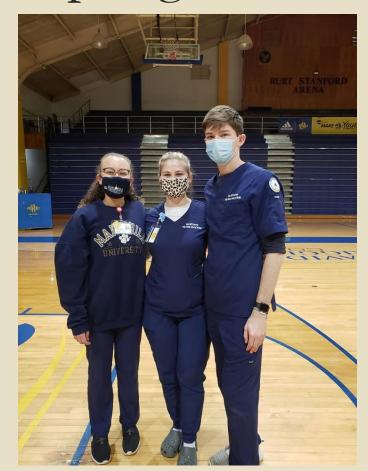

and Dining Area





## Student Lounge





#### Student Lockers





#### Classroom 306



#### Skills Lab



#### Skills Lab







#### Simulation Lab







#### Simulation Lab





#### Simulation Lab







### Anatomy and Physiology Lab







# Nursing Classroom





# JMSON Office Suite



## JMSON CLASS OF 2022





### Student Nursing Association







#### L&D Simulation



## Clinical Site Days







### Temperature and Pulse Checks



#### Skills and Sim Practice





#### JMSON Students in Lecture





#### Skills Lab Practice: Catheterization



#### Manual Pulse Check





#### Skills and Simulation Exercises



#### Skills Lab Skin Checks





#### Skills Lab Skin Checks



### MHU Covid-19 Vaccine Clinic Spring 2021





#### MHU Covid-19 Vaccine Clinic Spring 2021







#### Covid-19 Vaccine Clinics Spring 2021





#### Junior Nursing Students Fall 2021



Pinning, May 2022



## Pinning, May 2022



## Pinning, May 2022