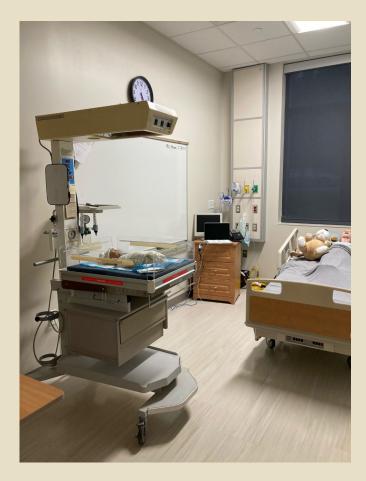

# JUDGE-MCRAE SCHOOL OF NURSING

Mars Hill University

#### Ferguson Health Sciences Building Judge-McRae School of Nursing



# JMSON Lobby





#### Study Spaces: The "Fish Bowl" and Hall Study Areas



### The "Fish Bowl" Study and Dining Area





## Student Lounge





#### Student Lockers





#### Classroom 306



#### Skills Lab



#### Skills Lab







#### Simulation Lab







#### Simulation Lab





#### Simulation Lab







### Anatomy and Physiology Lab







# Nursing Classroom





# JMSON Office Suite



## JMSON CLASS OF 2022





### Student Nursing Association







#### L&D Simulation



## Clinical Site Days







### Temperature and Pulse Checks



#### Skills and Sim Practice





#### JMSON Students in Lecture





#### Skills Lab Practice: Catheterization



#### Manual Pulse Check





#### Skills and Simulation Exercises



#### Skills Lab Skin Checks





#### Skills Lab Skin Checks



### MHU Covid-19 Vaccine Clinic Spring 2021





#### MHU Covid-19 Vaccine Clinic Spring 2021







#### Covid-19 Vaccine Clinics Spring 2021





#### Junior Nursing Students Fall 2021



Pinning, May 2022



## Pinning, May 2022



## Pinning, May 2022