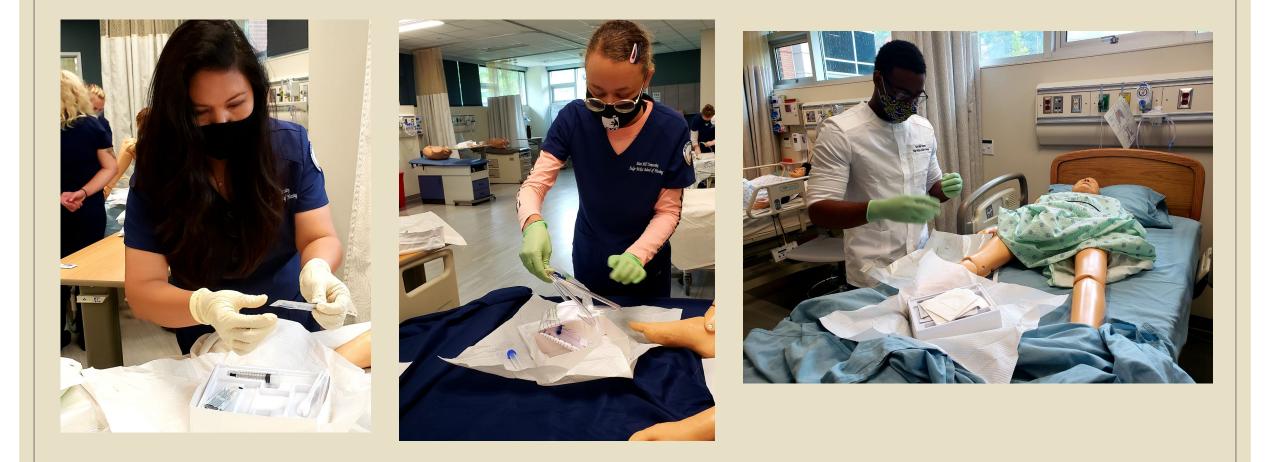

# JUDGE-MCRAE SCHOOL OF NURSING

Mars Hill University

#### Ferguson Health Sciences Building Judge-McRae School of Nursing



# JMSON Lobby





#### Study Spaces: The "Fish Bowl" and Hall Study Areas



### The "Fish Bowl" Study and Dining Area





## Student Lounge





#### Student Lockers





#### Classroom 306



#### Skills Lab



#### Skills Lab







#### Simulation Lab







#### Simulation Lab





#### Simulation Lab







### Anatomy and Physiology Lab







# Nursing Classroom





# JMSON Office Suite



## JMSON CLASS OF 2022





### Student Nursing Association







#### L&D Simulation



## Clinical Site Days







### Temperature and Pulse Checks



#### Skills and Sim Practice





#### JMSON Students in Lecture





#### Skills Lab Practice: Catheterization



#### Manual Pulse Check





#### Skills and Simulation Exercises



#### Skills Lab Skin Checks





#### Skills Lab Skin Checks



### MHU Covid-19 Vaccine Clinic Spring 2021





#### MHU Covid-19 Vaccine Clinic Spring 2021







#### Covid-19 Vaccine Clinics Spring 2021





#### Junior Nursing Students Fall 2021



Pinning, May 2022



## Pinning, May 2022



## Pinning, May 2022