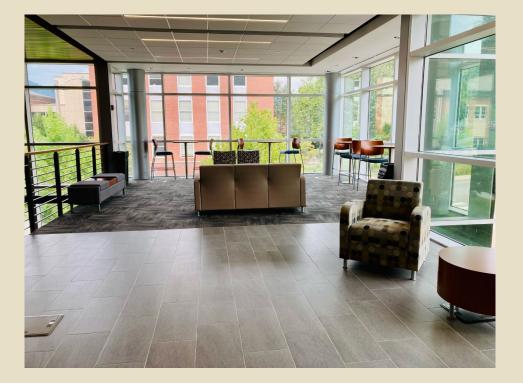

#### Study Spaces: The "Fish Bowl" and Hall Study Areas

### The "Fish Bowl" Study and Dining Area