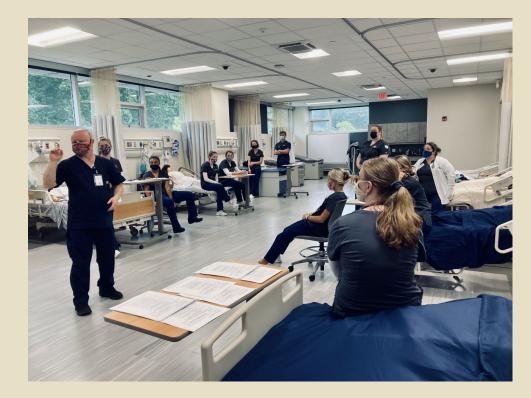

-McRae School of Nursing



# JMSON Lobby





#### Study Spaces: The "Fish Bowl" and Hall Study Areas



### The "Fish Bowl" Study and Dining Area





## Student Lounge





#### Student Lockers





#### Classroom 306



#### Skills Lab



#### Skills Lab







#### Simulation Lab







#### Simulation Lab





#### Simulation Lab







### Anatomy and Physiology Lab







# Nursing Classroom





# JMSON Office Suite



## JMSON CLASS OF 2022





### Student Nursing Association







#### L&D Simulation



## Clinical Site Days







### Temperature and Pulse Checks



#### Skills and Sim Practice





#### JMSON Students in Lecture





#### Skills Lab Practice: Catheterization



#### Manual Pulse Check





#### Skills and Simulation Exercises



#### Skills Lab Skin Checks





#### Skills Lab Skin Checks



### MHU Covid-19 Vaccine Clinic Spring 2021





#### MHU Covid-19 Vaccine Clinic Spring 2021







#### Covid-19 Vaccine Clinics Spring 2021





#### Junior Nursing Students Fall 2021



Pinning, May 2022



## Pinning, May 2022



## Pinning, May 2022