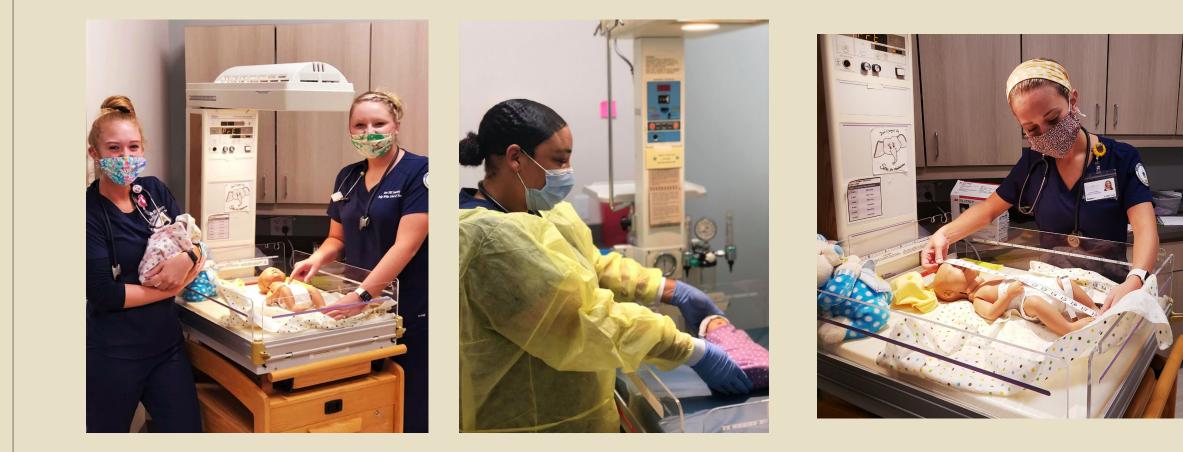

# JUDGE-MCRAE SCHOOL OF NURSING

Mars Hill University

#### Ferguson Health Sciences Building Judge-McRae School of Nursing



# JMSON Lobby





#### Study Spaces: The "Fish Bowl" and Hall Study Areas



### The "Fish Bowl" Study and Dining Area





## Student Lounge





#### Student Lockers





#### Classroom 306



#### Skills Lab



#### Skills Lab







#### Simulation Lab







#### Simulation Lab





#### Simulation Lab







### Anatomy and Physiology Lab







# Nursing Classroom





# JMSON Office Suite



## JMSON CLASS OF 2022





### Student Nursing Association







#### L&D Simulation



## Clinical Site Days







### Temperature and Pulse Checks



#### Skills and Sim Practice





#### JMSON Students in Lecture





#### Skills Lab Practice: Catheterization



#### Manual Pulse Check





#### Skills and Simulation Exercises



#### Skills Lab Skin Checks





#### Skills Lab Skin Checks



### MHU Covid-19 Vaccine Clinic Spring 2021





#### MHU Covid-19 Vaccine Clinic Spring 2021







#### Covid-19 Vaccine Clinics Spring 2021





#### Junior Nursing Students Fall 2021



Pinning, May 2022



## Pinning, May 2022



## Pinning, May 2022