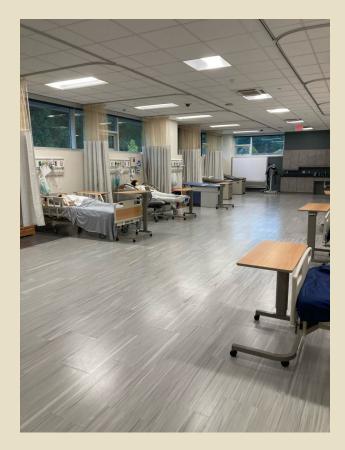

# JUDGE-MCRAE SCHOOL OF NURSING

Mars Hill University

#### Ferguson Health Sciences Building Judge-McRae School of Nursing



# JMSON Lobby





#### Study Spaces: The "Fish Bowl" and Hall Study Areas



### The "Fish Bowl" Study and Dining Area





## Student Lounge





#### Student Lockers





#### Classroom 306



#### Skills Lab



#### Skills Lab







#### Simulation Lab







#### Simulation Lab





#### Simulation Lab







### Anatomy and Physiology Lab







# Nursing Classroom





# JMSON Office Suite



## JMSON CLASS OF 2022





### Student Nursing Association







#### L&D Simulation



## Clinical Site Days







### Temperature and Pulse Checks



#### Skills and Sim Practice





#### JMSON Students in Lecture





#### Skills Lab Practice: Catheterization



#### Manual Pulse Check





#### Skills and Simulation Exercises



#### Skills Lab Skin Checks





#### Skills Lab Skin Checks



### MHU Covid-19 Vaccine Clinic Spring 2021





#### MHU Covid-19 Vaccine Clinic Spring 2021







#### Covid-19 Vaccine Clinics Spring 2021





#### Junior Nursing Students Fall 2021



Pinning, May 2022



## Pinning, Ma