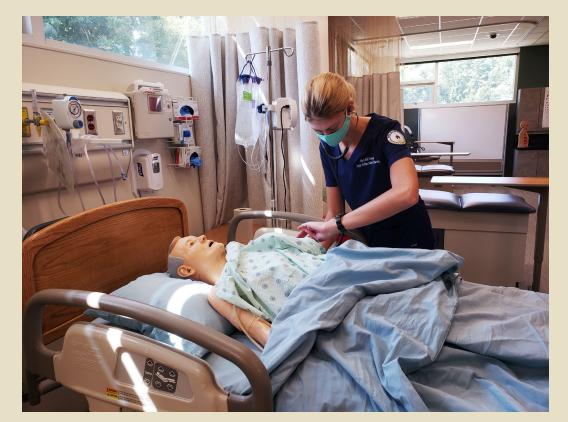

ING

Mars Hill University

#### Ferguson Health Sciences Building Judge-McRae School of Nursing



# JMSON Lobby





#### Study Spaces: The "Fish Bowl" and Hall Study Areas



### The "Fish Bowl" Study and Dining Area





## Student Lounge





#### Student Lockers





#### Classroom 306



#### Skills Lab



#### Skills Lab







#### Simulation Lab







#### Simulation Lab





#### Simulation Lab







### Anatomy and Physiology Lab







# Nursing Classroom





# JMSON Office Suite



## JMSON CLASS OF 2022





### Student Nursing Association







#### L&D Simulation



## Clinical Site Days







### Temperature and Pulse Checks



#### Skills and Sim Practice





#### JMSON Students in Lecture





#### Skills Lab Practice: Catheterization



#### Manual Pulse Check





#### Skills and Simulation Exercises



#### Skills Lab Skin Checks





#### Skills Lab Skin Checks



### MHU Covid-19 Vaccine Clinic Spring 2021





#### MHU Covid-19 Vaccine Clinic Spring 2021







#### Covid-19 Vaccine Clinics Spring 2021





#### Junior Nursing Students Fall 2021



Pinning, May 2022



## Pinning, May 2022



## Pinning, May 2022