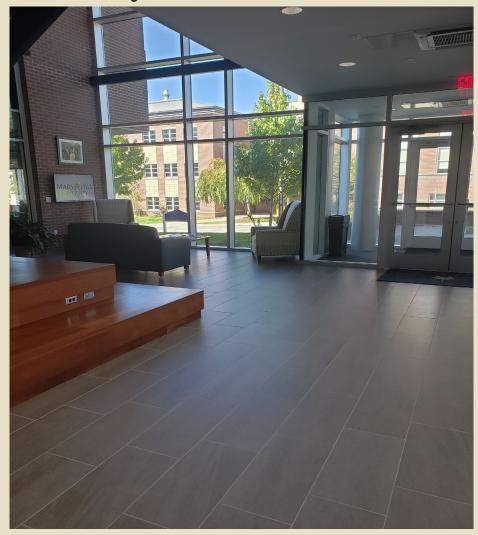

# JUDGE-MCRAE SCHOOL OF NURSING

Mars Hill University

#### Ferguson Health Sciences Building Judge-McRae School of Nursing



# JMSON Lobby





#### Study Spaces: The "Fish Bowl" and Hall Study Areas



### The "Fish Bowl" Study and Dining Area





## Student Lounge





#### Student Lockers





#### Classroom 306



#### Skills Lab



#### Skills Lab







#### Simulation Lab







#### Simulation Lab





#### Simulation Lab







### Anatomy and Physiology Lab







# Nursing Classroom





# JMSON Office Suite



## JMSON CLASS OF 2022





### Student Nursing Association







#### L&D Simulation



## Clinical Site Days







### Temperature and Pulse Checks



#### Skills and Sim Practice





#### JMSON Students in Lecture





#### Skills Lab Practice: Catheterization



#### Manual Pulse Check





#### Skills and Simulation Exercises



#### Skills Lab Skin Checks





#### Skills Lab Skin Checks



### MHU Co