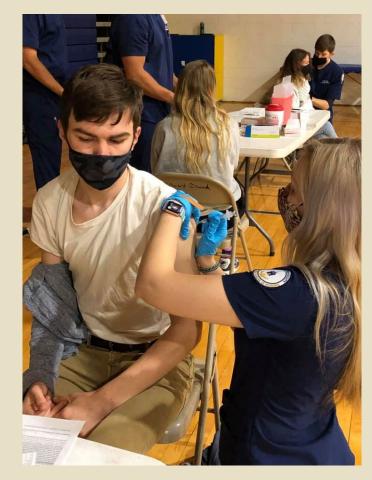

### MHU Covid-19 Vaccine Clinic Spring 2021

#### MHU Covid-19 Vaccine Clinic Spring 2021