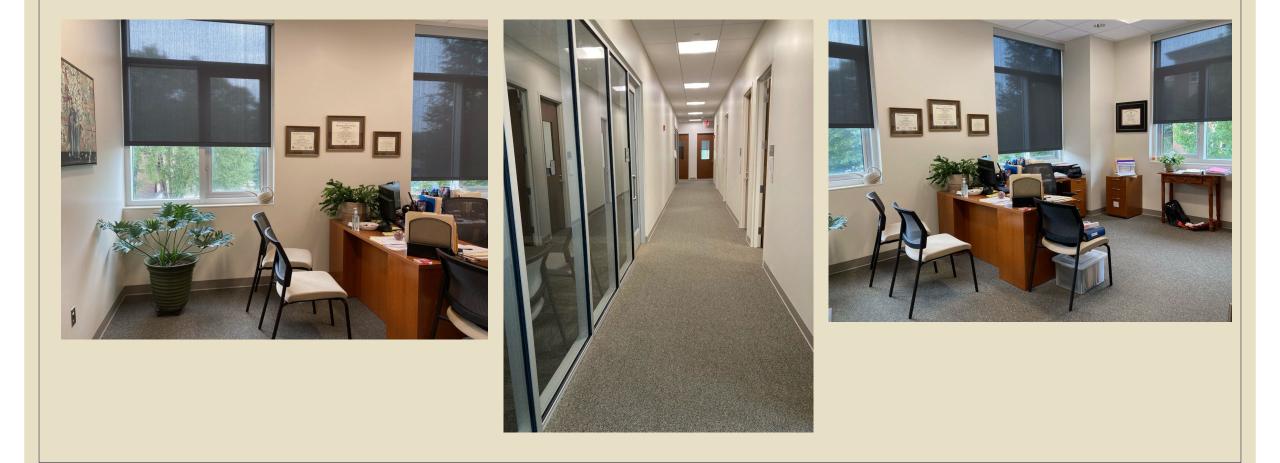

# JUDGE-MCRAE SCHOOL OF NURSING

Mars Hill University

#### Ferguson Health Sciences Building Judge-McRae School of Nursing



# JMSON Lobby





#### Study Spaces: The "Fish Bowl" and Hall Study Areas



### The "Fish Bowl" Study and Dining Area





## Student Lounge





#### Student Lockers





#### Classroom 306



#### Skills Lab



#### Skills Lab







#### Simulation Lab







#### Simulation Lab





#### Simulation Lab







### Anatomy and Physiology Lab







# Nursing Classroom





# JMSON Office Suite



## JMSON CLASS OF 2022





### Student Nursing Association







#### L&D Simulation



## Clinical Site Days







### Temperature and Pulse Checks



#### Skills and Sim Practice





#### JMSON Students in Lecture





#### Skills Lab Practice: Catheterization



#### Manual Pulse Check





#### Skills and Simulation Exercises



#### Skills Lab Skin Checks





#### Skills Lab Skin Checks



### MHU Covid-19 Vaccine Clinic Spring 2021





#### MHU Covid-19 Vaccine Clinic Spring 2021







#### Covid-19 Vaccine Clinics Spring 2021





#### Junior Nursing Students Fall 2021



Pinning, May 2022



## Pinning, May 2022



## Pinning, May 2022