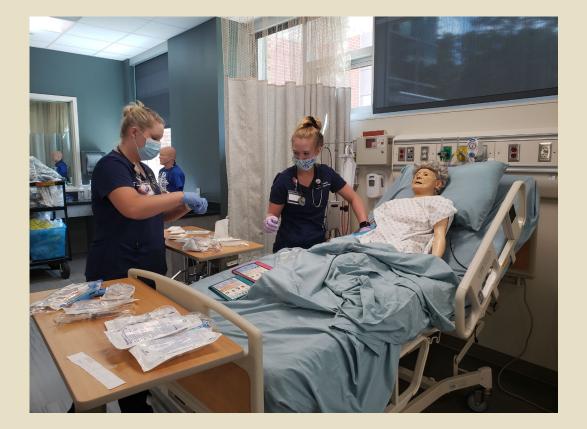

RSING

Mars Hill University

#### Ferguson Health Sciences Building Judge-McRae School of Nursing



# JMSON Lobby





#### Study Spaces: The "Fish Bowl" and Hall Study Areas



### The "Fish Bowl" Study and Dining Area





## Student Lounge





#### Student Lockers





#### Classroom 306



#### Skills Lab



#### Skills Lab







#### Simulation Lab







#### Simulation Lab





#### Simulation Lab







### Anatomy and Physiology Lab







# Nursing Classroom





# JMSON Office Suite



## JMSON CLASS OF 2022





### Student Nursing Association







#### L&D Simulation



## Clinical Site Days







### Temperature and Pulse Checks



#### Skills and Sim Practice





#### JMSON Students in Lecture





#### Skills Lab Practice: Catheterization



#### Manual Pulse Check





#### Skills and Simulation Exercises



#### Skills Lab Skin Checks





#### Skills Lab Skin Checks



### MHU Covid-19 Vaccine Clinic Spring 2021





#### MHU Covid-19 Vaccine Clinic Spring 2021







#### Covid-19 Vaccine Clinics Spring 2021





#### Junior Nursing Students Fall 2021



Pinning, May 2022



## Pinning, May 2022



## Pinning, May 2022