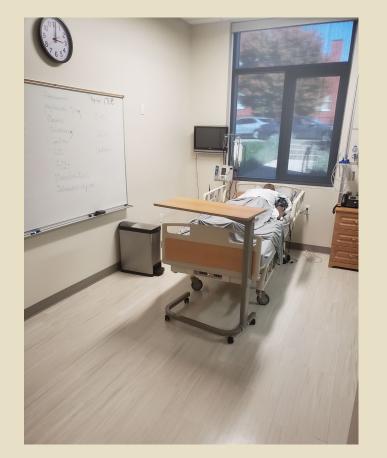

# JUDGE-MCRAE SCHOOL OF NURSING

Mars Hill University

#### Ferguson Health Sciences Building Judge-McRae School of Nursing



# JMSON Lobby





#### Study Spaces: The "Fish Bowl" and Hall Study Areas



### The "Fish Bowl" Study and Dining Area





## Student Lounge





#### Student Lockers





#### Classroom 306



#### Skills Lab



#### Skills Lab







#### Simulation Lab







#### Simulation Lab





#### Simulation Lab







### Anatomy and Physiology Lab







# Nursing Classroom





# JMSON Office Suite



## JMSON CLASS OF 2022





### Student Nursing Association







#### L&D Simulation



## Clinical Site Days







### Temperature and Pulse Checks



#### Skills and Sim Practice





#### JMSON Students in Lecture





#### Skills Lab Practice: Catheterization



#### Manual Pulse Check





#### Skills and Simulation Exercises



#### Skills Lab Skin Checks





#### Skills Lab Skin Checks



### MHU Covid-19 Vaccine Clinic Spring 2021





#### MHU Covid-19 Vaccine Clinic Spring 2021







#### Covid-19 Vaccine Clinics Spring 2021





#### Junior Nursing Students Fall 2021



Pinning, May 2022



## Pinning, May 2022



## Pinning, May 202