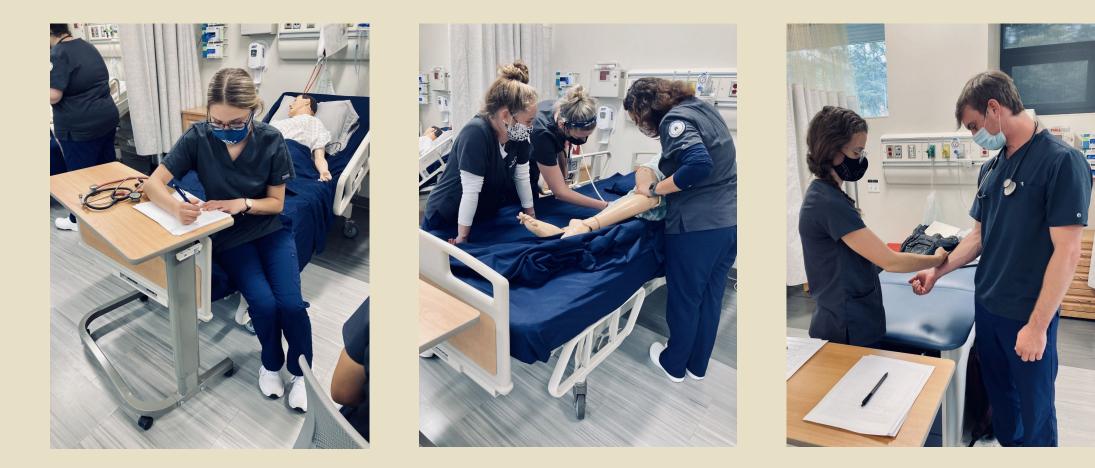

ON Lobby





#### Study Spaces: The "Fish Bowl" and Hall Study Areas



### The "Fish Bowl" Study and Dining Area





## Student Lounge





#### Student Lockers





#### Classroom 306



#### Skills Lab



#### Skills Lab







#### Simulation Lab







#### Simulation Lab





#### Simulation Lab







### Anatomy and Physiology Lab







# Nursing Classroom





# JMSON Office Suite



## JMSON CLASS OF 2022





### Student Nursing Association







#### L&D Simulation



## Clinical Site Days







### Temperature and Pulse Checks



#### Skills and Sim Practice





#### JMSON Students in Lecture





#### Skills Lab Practice: Catheterization



#### Manual Pulse Check





#### Skills and Simulation Exercises



#### Skills Lab Skin Checks





#### Skills Lab Skin Checks



### MHU Covid-19 Vaccine Clinic Spring 2021





#### MHU Covid-19 Vaccine Clinic Spring 2021







#### Covid-19 Vaccine Clinics Spring 2021





#### Junior Nursing Students Fall 2021



Pinning, May 2022



## Pinning, May 2022



## Pinning, May 2022