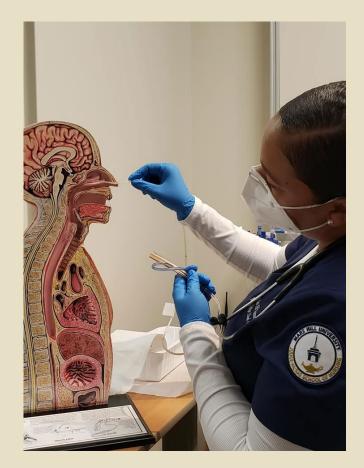

# JUDGE-MCRAE SCHOOL OF NURSING

Mars Hill University

#### Ferguson Health Sciences Building Judge-McRae School of Nursing



# JMSON Lobby





#### Study Spaces: The "Fish Bowl" and Hall Study Areas



### The "Fish Bowl" Study and Dining Area





## Student Lounge





#### Student Lockers





#### Classroom 306



#### Skills Lab



#### Skills Lab







#### Simulation Lab







#### Simulation Lab





#### Simulation Lab







### Anatomy and Physiology Lab







# Nursing Classroom





# JMSON Office Suite



## JMSON CLASS OF 2022





### Student Nursing Association







#### L&D Simulation



## Clinical Site Days







### Temperature and Pulse Checks



#### Skills and Sim Practice





#### JMSON Students in Lecture





#### Skills Lab Practice: Catheterization



#### Manual Pulse Check





#### Skills and Simulation Exercises



#### Skills Lab Skin Checks





#### Skills Lab Skin Checks



### MHU Covid-19 Vaccine Clinic Spring 2021





#### MHU Covid-19 Vaccine Clinic Spring 2021







#### Covid-19 Vaccine Clinics Spring 2021





#### Junior Nursing Students Fall 2021



Pinning, May 2022



## Pinning, May 2022



## Pinning, May 2022