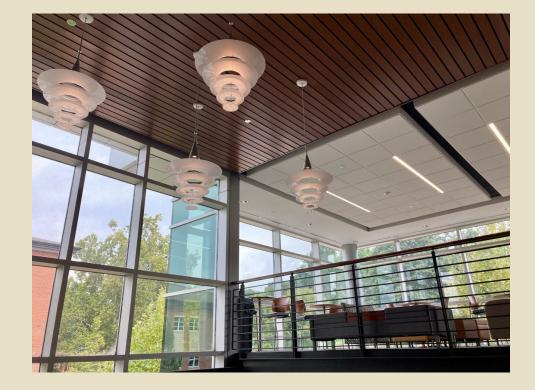

# JUDGE-MCRAE SCHOOL OF NURSING

Mars Hill University

#### Ferguson Health Sciences Building Judge-McRae School of Nursing



# JMSON Lobby





#### Study Spaces: The "Fish Bowl" and Hall Study Areas



### The "Fish Bowl" Study and Dining Area





## Student Lounge





#### Student Lockers





#### Classroom 306



#### Skills Lab



#### Skills Lab







#### Simulation Lab







#### Simulation Lab





#### Simulation Lab







### Anatomy and Physiology Lab







# Nursing Classroom





# JMSON Office Suite



## JMSON CLASS OF 2022





### Student Nursing Association







#### L&D Simulation



## Clinical Site Days







### Temperature and Pulse Checks



#### Skills and Sim Practice





#### JMSON Students in Lecture





#### Skills Lab Practice: Catheterization



#### Manual Pulse Check





#### Skills and Simulation Exercises



#### Skills Lab Skin Checks





#### Skills Lab Skin Checks



### MHU Covid-19 Vaccine Clinic Spring 2021





#### MHU Covid-19 Vaccine Clinic Spring 2021







#### Covid-19