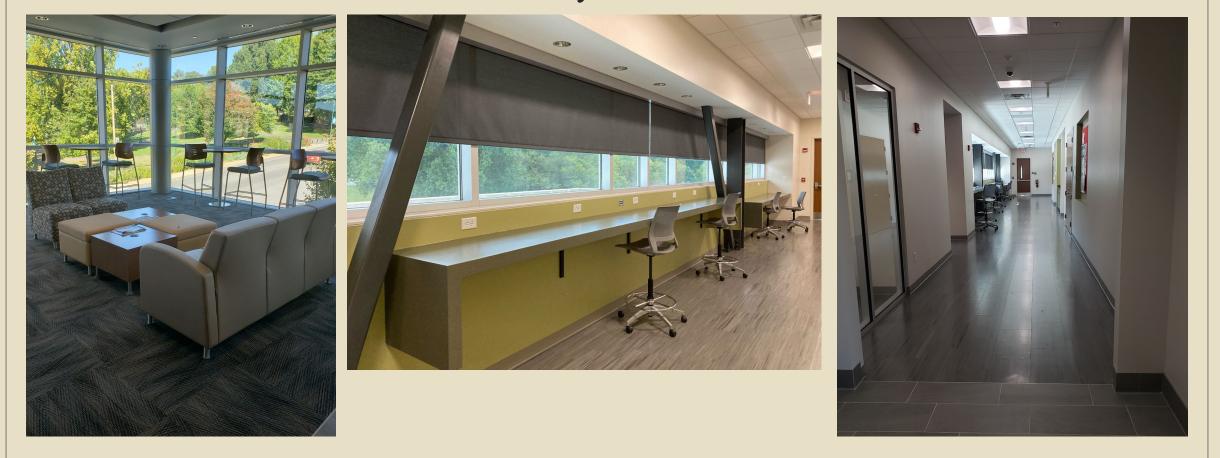

#### Study Spaces: The "Fish Bowl" and Hall Study Areas

### The "Fish Bowl" Study and Dining Area

## Student Lounge