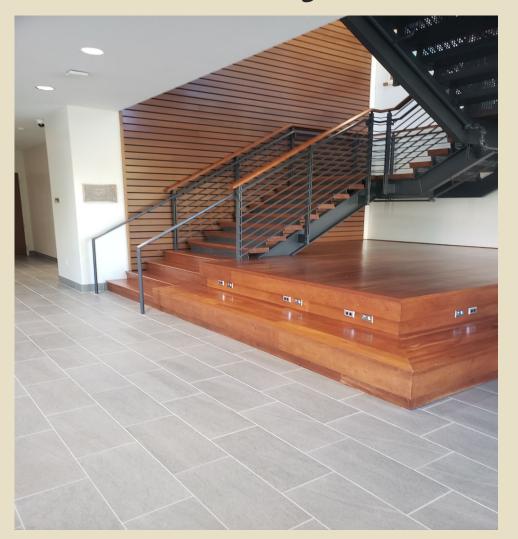

# JUDGE-MCRAE SCHOOL OF NURSING

Mars Hill University

#### Ferguson Health Sciences Building Judge-McRae School of Nursing



# JMSON Lobby





#### Study Spaces: The "Fish Bowl" and Hall Study Areas



### The "Fish Bowl" Study and Dining Area





## Student Lounge





#### Student Lockers





#### Classroom 306



#### Skills Lab



#### Skills Lab







#### Simulation Lab







#### Simulation Lab





#### Simulation Lab







### Anatomy and Physiology Lab







# Nursing Classroom





# JMSON Office Suite



## JMSON CLASS OF 2022





### Student Nursing Association







#### L&D Simulation



## Clinical Site Days







### Temperature and Pulse Checks



#### Skills and Sim Practice





#### JMSON Students in Lecture





#### Skills Lab Practice: Catheterization



#### Manual Pulse Check





#### Skills and Simulation Exercises



#### Skills Lab Skin Checks





#### Skills Lab Skin Checks



### MHU