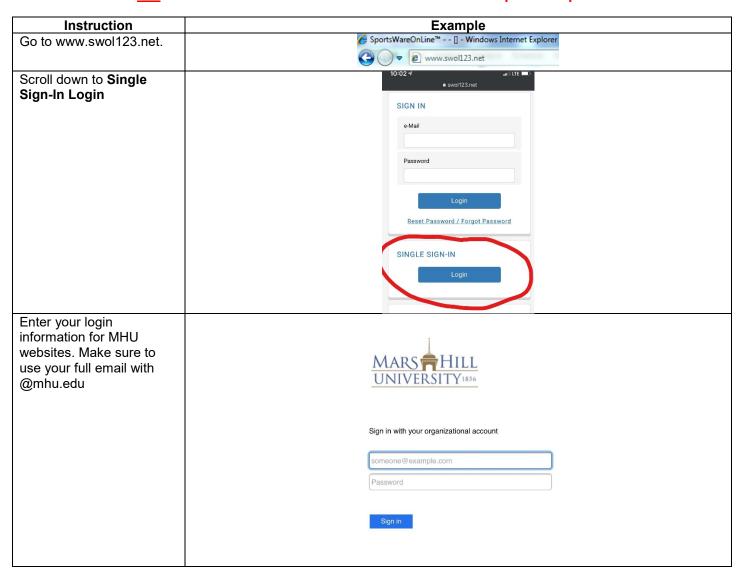

# **SportsWareOnLine Instructions:**

NOTE: THIS IS FOR <u>ALL</u> STUDENTS—Athletes and Non-Athletes should complete the process below.

## **Updating/Completing Your Information**

| Instruction                                                                                                             | Example |              |       |
|-------------------------------------------------------------------------------------------------------------------------|---------|--------------|-------|
| At the top of the page is the Menu Bar.                                                                                 |         |              |       |
| <b>My Info:</b> Update your address, emergency contact and insurance information. Then complete attachments.            |         |              |       |
|                                                                                                                         | My Info | Med History  | Forms |
| Students not participating in a campus sport should only complete the following forms:                                  | my mio  | mod riiotory | romo  |
| Click the <u>ADD</u> tab on the left side of the page.  Upload the Immunization Record  Upload the Medical History Form |         |              |       |