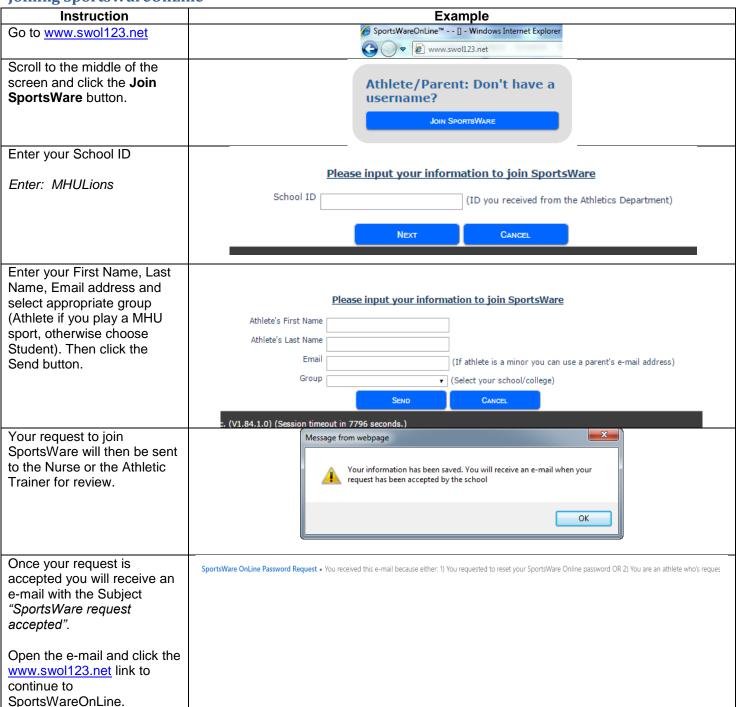

## Joining SportsWareOnLine



## **Setting Your Password**

| Instruction                                                   | Example                                                             |
|---------------------------------------------------------------|---------------------------------------------------------------------|
| Go to www.swol123.net                                         |                                                                     |
| Enter your Email Address and click the Reset Password button. | Sign In  E-Mail: Password:  Login  Reset Password / Forgot Password |

| You will receive and e-mail with the Subject "SportsWareOnLine Password                                                                 |                                                      | SAVE |
|--------------------