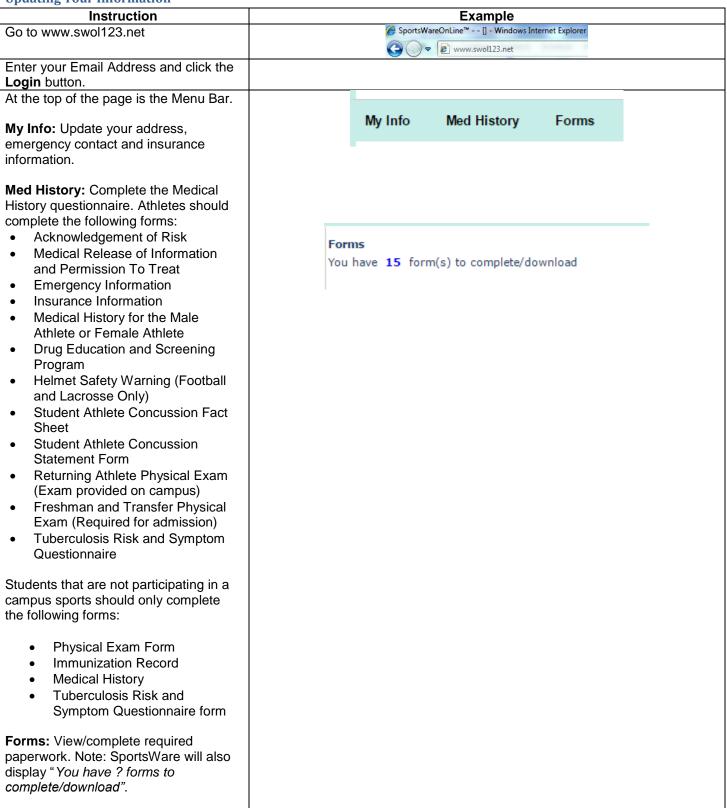

ect "SportsWareOnLine Password                                                                 |                                                      | SAVE |
|-----------------------------------------------------------------------------------------------------------------------------------------|------------------------------------------------------|------|
| Request".                                                                                                                               | Online Access                                        |      |
| Open the e-mail and click on the link to reset your password. Enter your e-mail address, new password and click the <b>Save</b> button. | Online Access e-Mail  New Password  Confirm Password |      |

## **Updating Your Information**